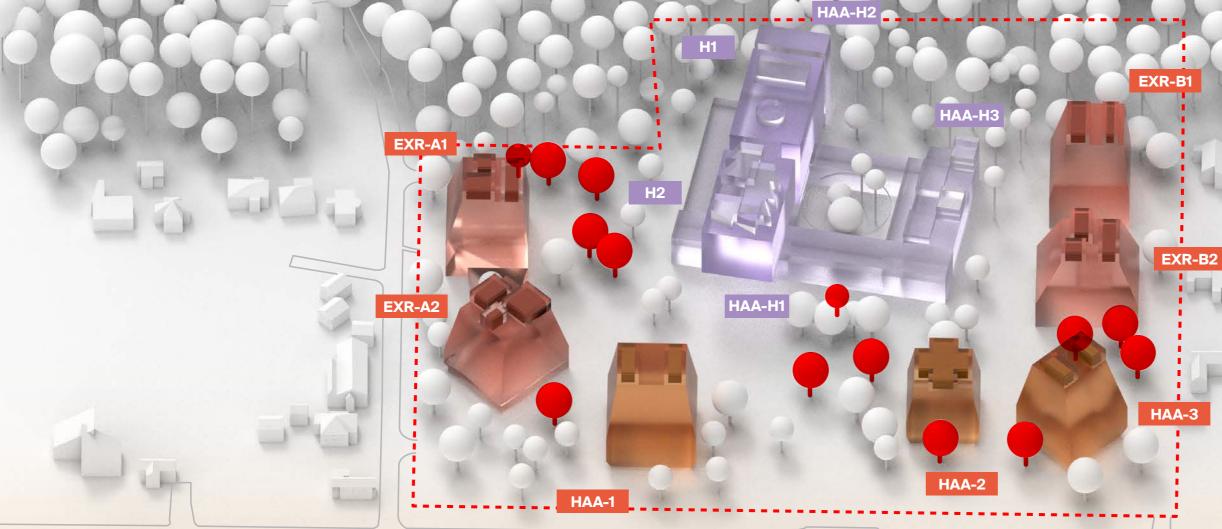

TE: OCTOBER 17<sup>TH</sup> 2022 COMPETITION SUBMISSION

## 1.VISION 2.MASTER PLAN AND LANDSCAPE 3.HOTEL 4.RESIDENCES EXR AND HAA

TEAM NE\_01

# 1.VISION

TEAM NE\_01

'JŪRMALA'S ČIEKURI' IS A CELEBRATION OF THE NATURAL LANDSCAPES THAT HAVE SHAPED OUR SITE AND IT'S HISTORY. OUR PROJECT WILL THEREFORE ENHANCE THE EXISTING QUALITIES OF THE SITE TO CREATE A UNIQUE DESTINATION WITH THE HIGHEST STANDARDS OF TOMORROW'S LUXURY HOSPITALITY.



## SUSTAINABLE LUXURY LIVING

OUR VISION FOR THE FUTURE OF A CONTEMPORARY VIBRANT COMPLEX IS DEFINED BY 3 COMPONENTS



HIGHEST REQUIREMENTS IN HOSPITALITY BALCONIES WITH VIEWS TO THE LANDSCAPE CURATED LIFE STYLE



#### RIGA OLD TOWN 30 MIN



Jūrmala 5 MIN RIGA AIRPORT 20 MIN RIGA OLD TOWN 30 MIN

**DUBULTI STATION** 





### **BUILDING TYPOLOGIES**

~



TEAM NE\_01





## **SUSTAINABILITY**

#### CREATING A SYNERGY BETWEEN THE LANDSCAPE AND THE BUILT ENVIRONMENT



 integrated compost for kitchen waste enhancing micro-climats