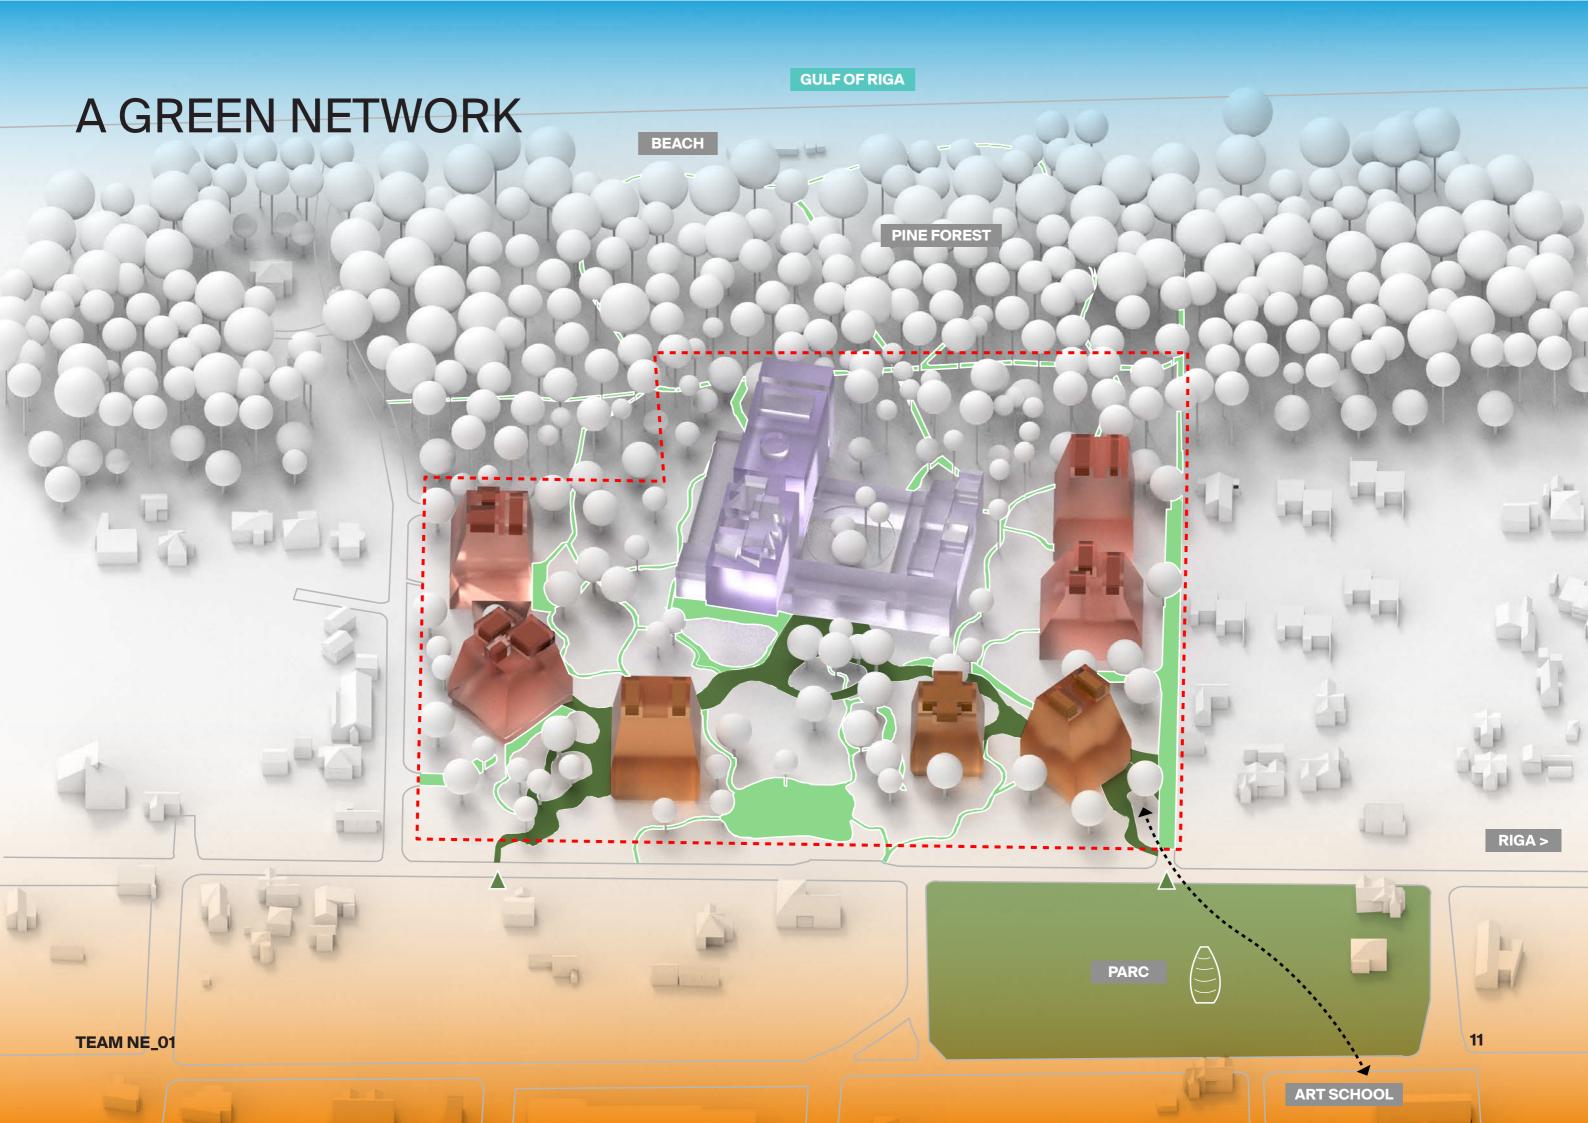

p>TH</sup> 2022 COMPETITION SUBMISSION

## 1.VISION 2.MASTER PLAN AND LANDSCAPE 3.HOTEL 4.RESIDENCES EXR AND HAA

TEAM NE\_01

# 1.VISION

TEAM NE\_01

'JŪRMALA'S ČIEKURI' IS A CELEBRATION OF THE NATURAL LANDSCAPES THAT HAVE SHAPED OUR SITE AND IT'S HISTORY. OUR PROJECT WILL THEREFORE ENHANCE THE EXISTING QUALITIES OF THE SITE TO CREATE A UNIQUE DESTINATION WITH THE HIGHEST STANDARDS OF TOMORROW'S LUXURY HOSPITALITY.



## SUSTAINABLE LUXURY LIVING

OUR VISION FOR THE FUTURE OF A CONTEMPORARY VIBRANT COMPLEX IS DEFINED BY 3 COMPONENTS



HIGHEST REQUIREMENTS IN HOSPITALITY BALCONIES WITH VIEWS TO THE LANDSCAPE CURATED LIFE STYLE



#### RIGA OLD TOWN 30 MIN



Jūrmala 5 MIN RIGA AIRPORT 20 MIN RIGA OLD TOWN 30 MIN

**DUBULTI STATION** 





### **BUILDING TYPOLOGIES**

~



TEAM NE\_01





## **SUSTAINABILITY**

#### CREATING A SYNERGY BETWEEN THE LANDSCAPE AND THE BUILT ENVIRONMENT



 integrated compost for kitchen waste enhancing micro-climats