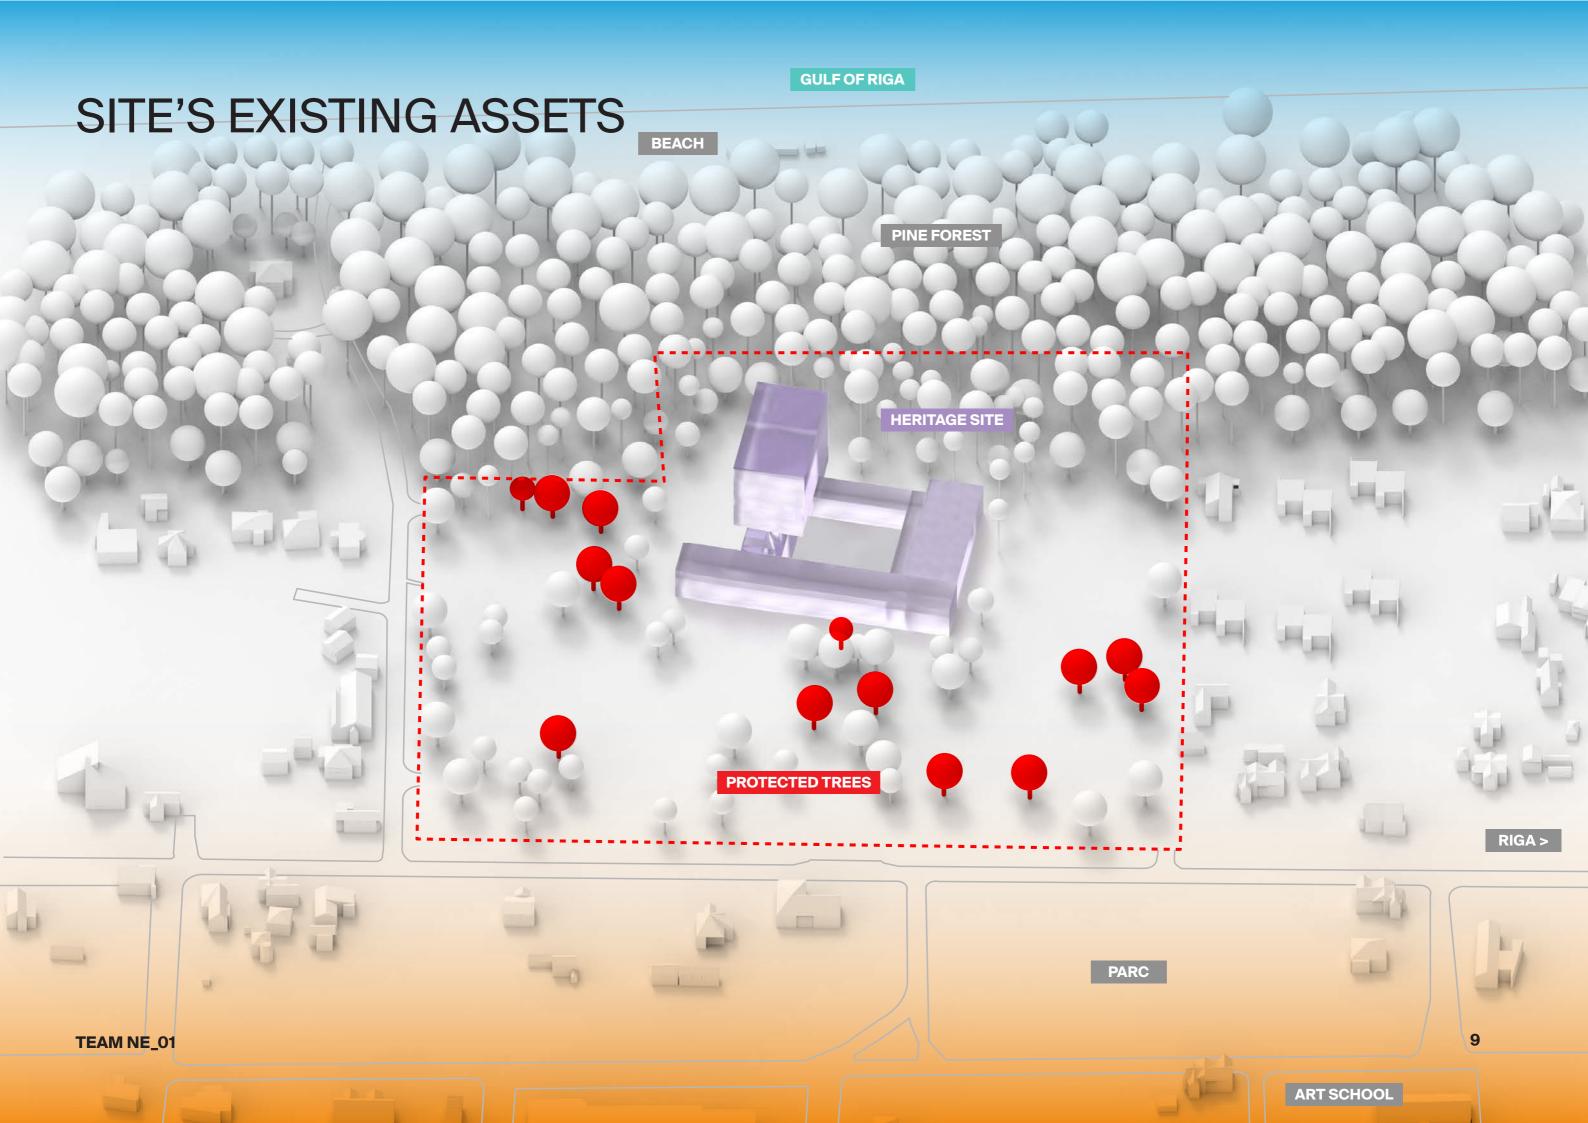

#### CREATING A SYNERGY BETWEEN THE LANDSCAPE AND THE BUILT ENVIRONMENT

 integrated compost for kitchen waste enhancing micro-climats