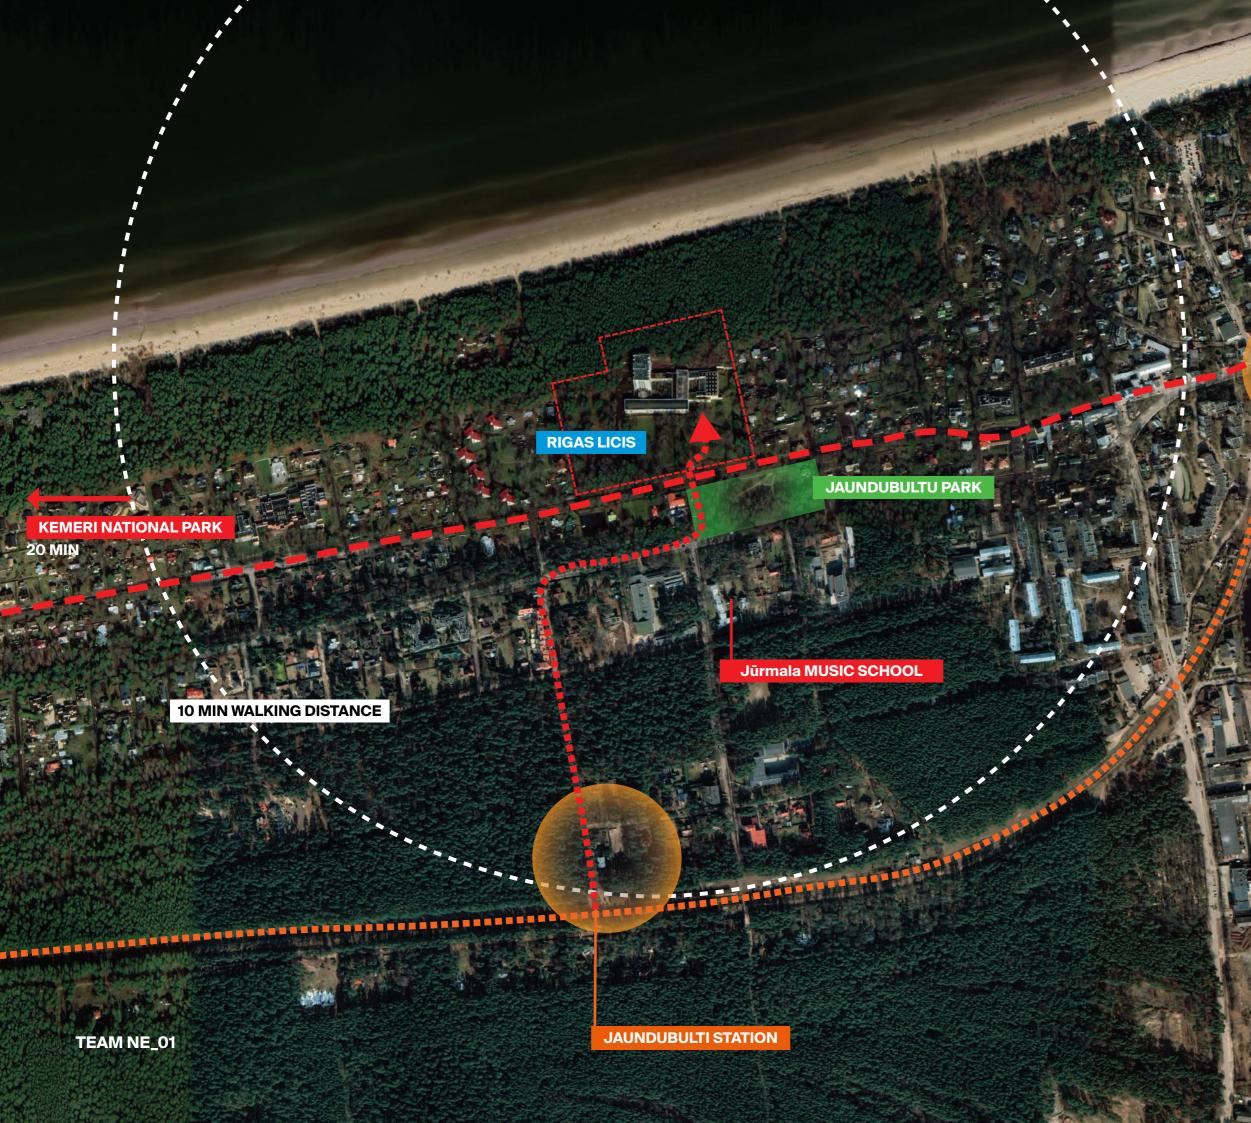

#### RIGA OLD TOWN 30 MIN

Jūrmala 5 MIN RIGA AIRPORT 20 MIN RIGA OLD TOWN 30 MIN

**DUBULTI STATION** 