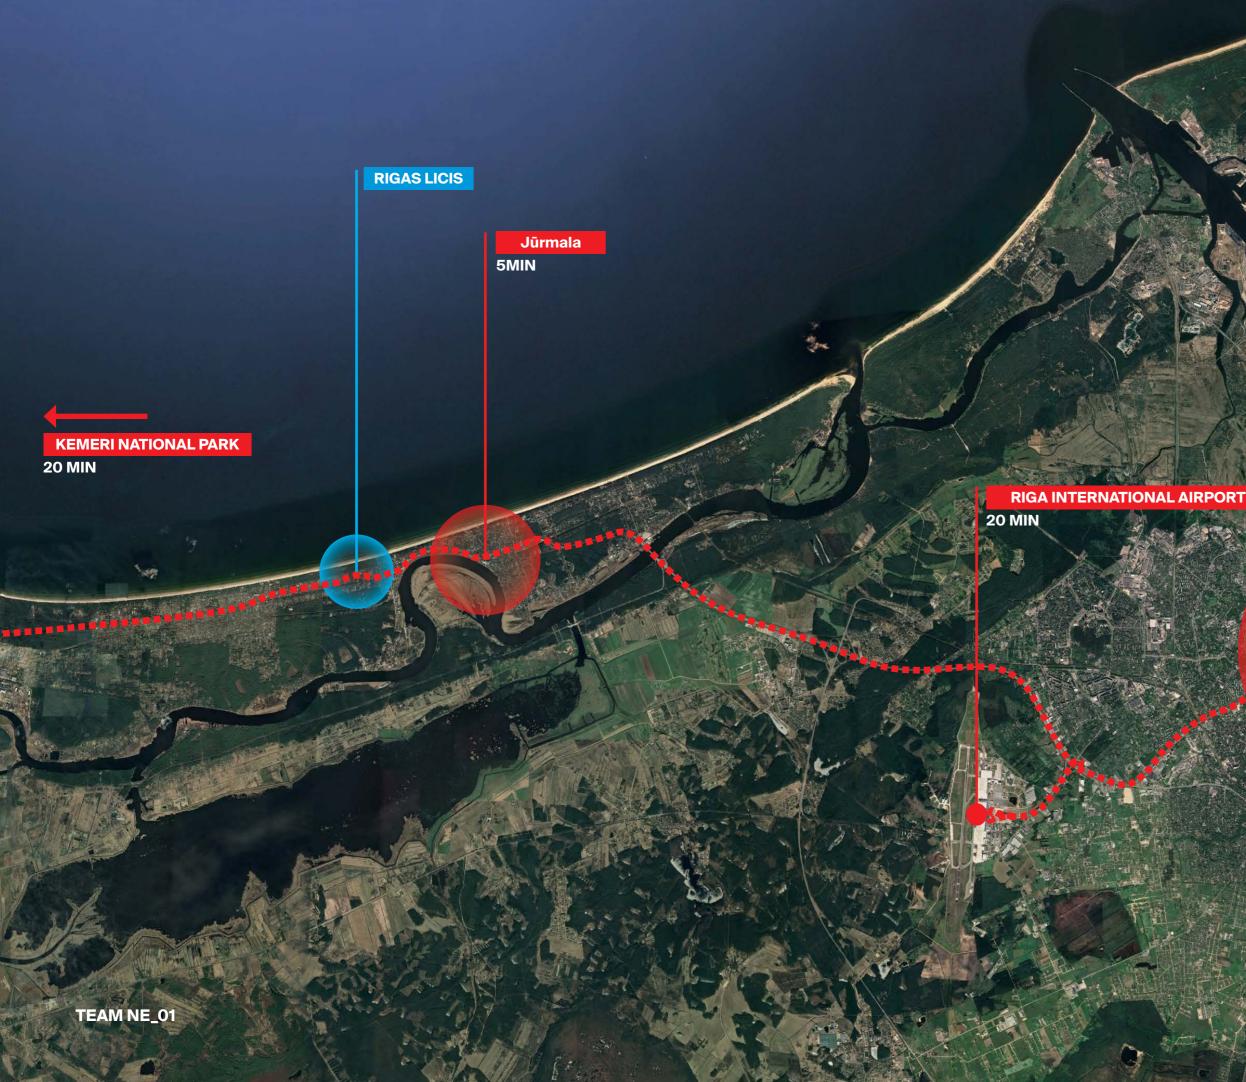

#### RIGA OLD TOWN 30 MIN

Jūrmala 5 MIN RIGA AIRPORT 20 MIN RIGA OLD TOWN 30 MIN

**DUBULTI STATION** 