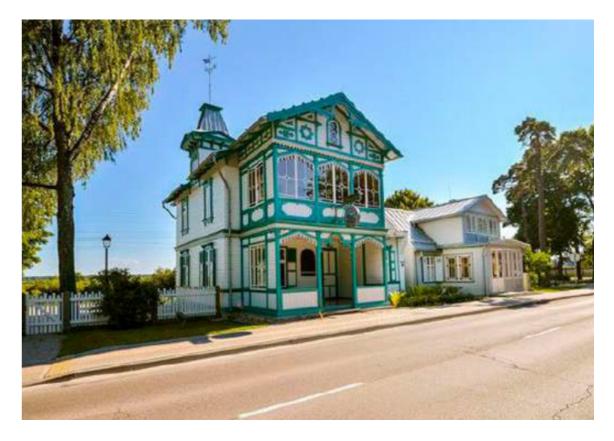

# **INSPIRATION - HISTORY**

### **ARCHITECTURAL TRADITION**

↑ Pithced roofs of large public buildigns (Marienbad, 1870, Wilhelm Boxlaff)

↑ Traditional wooden summer cottage

We are facinated by the diversity and richness of the traditional Latvian architypes. Historic public buildings of the sanatoriums and beautiful wooden private villas and cottages are leaving strong impression with its massing of large surfaces of pitched roofs and rich decorative elements of the facades. No all of these objects survided till nowdays, but the onces which did picturesque spread in the landscape creating a rich mix of cultural habitats in the powerful nature.