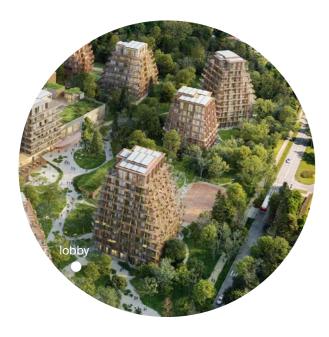

### COMMON AREAS HAA LOBBY AND NEIGHTBOURS CENTER

NEIGHBOURS CENTER

Common areas of HAA on the ground floor related to the lobbies and servinf as a neighbours centers

TEAM NE\_01

**RIA** 

THE ALT LOK