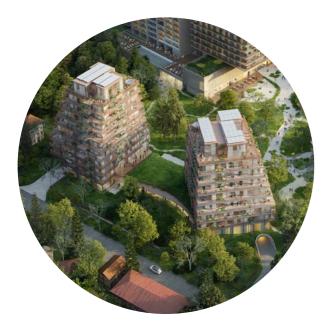

### CONCEPT **APPROACH TO ARCHITECTURE**

TRADITINAL LIVING: VILLAS IN THE PINE WOODS

NEW SCALE OF TRADITIONAL LIVING: VILLAS ON TOP OF THE PINES CROWNS

- Ground floor Living in the PARK
- - Top floors Living in the villas with the view to the Baltic sea

TEAM NE\_01

LIVING IN THE PARK

#### JURMALA LIVING EXPERINCE

We see a lot of value in the traditional Jurmalas life style, when residents were able to live in the villas and cottages surrounded by the incredible landscape of dunes and the pine forest. We propose to keep this quality and maximize the experience of living in the nature, by vertical organization of apartments and by this giving different qualities to the housing in acordance with height:

• Typical floors - Living in the WOODS