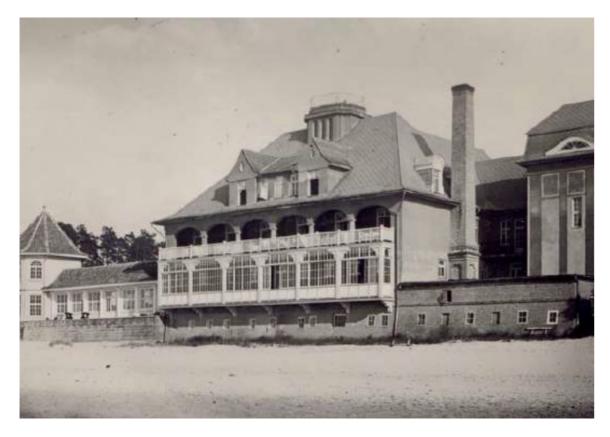

# **INSPIRATION - HISTORY**

### **ARCHITECTURAL TRADITION**

↑ Pithced roofs of large public buildigns (Marienbad, 1870, Wilhelm Boxlaff)

↑ Traditional wooden summer cottage

We are facinated by the diversity and richness of the traditional Latvian architypes. Historic public buildings of the sanatoriums and beautiful wooden private villas and cottages are leaving strong impression with its massing of large surfaces of pitched roofs and rich decorative elements of the facades. No all of these objects survided till nowdays, but the onces which did picturesque spread in the landscape creating a rich mix of cultural habitats in the powerful nature.