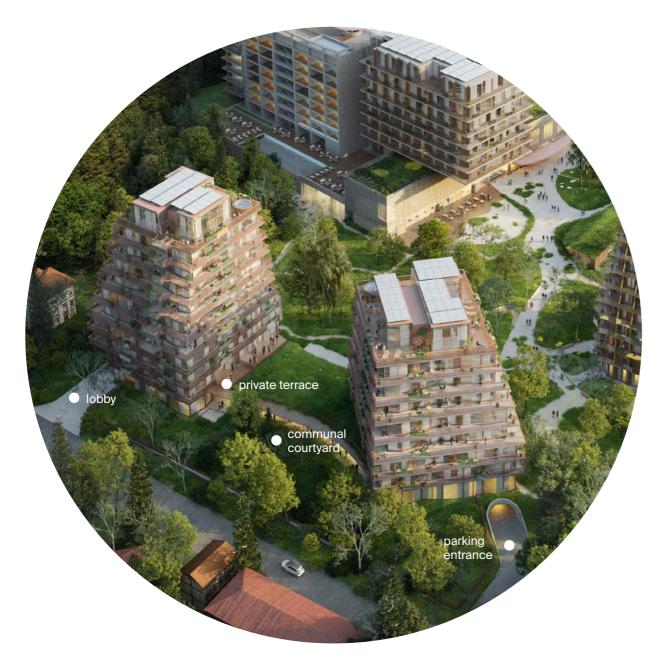

## PLINTH AND LOBBIES

### SERVICES AND ACCESS

↑ EXR plinth with exclusive sevices and with an access to the communal courtyard:

- Indoor pool
- Gym
- SPA
- Barista ٠
- Solarium sunny terrace Private courtyard Undeground parking

 $\uparrow$  Residents of HAA have the main access from the "cultural path" connecting HAA with the hotel services. Some shared services used by HAA are located in the park:

- Outdoor natural pool
- Tennis court •

ultural pat

- Jogging pathsUndeground parking