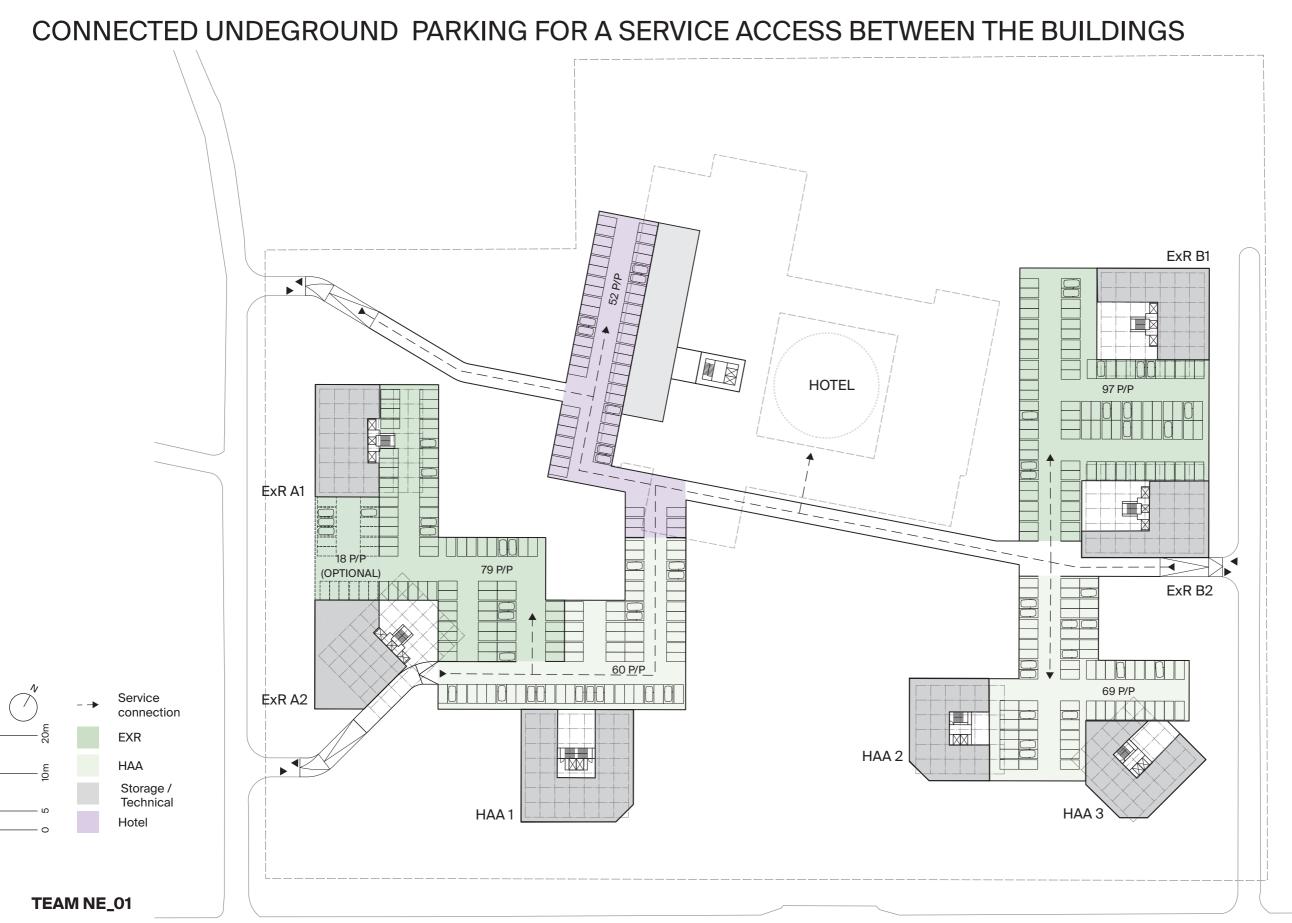

e communal courtyard:

- Indoor pool
- Gym
- SPA
- Barista ٠
- Solarium sunny terrace Private courtyard Undeground parking



 $\uparrow$  Residents of HAA have the main access from the "cultural path" connecting HAA with the hotel services. Some shared services used by HAA are located in the park:

- Outdoor natural pool
- Tennis court •

ultural pat

- Jogging pathsUndeground parking



### ACCESS EXR A1.1 LOBBY





TEAM NE\_01



### COMMONAREAS WELLNESS AND SPORT SERVICES OF EXR A

Marine and

TEAM NE\_01

my here have



ACCESS

HAA LOBBY





TEAM NE\_01



### COMMON AREAS HAA LOBBY AND NEIGHTBOURS CENTER

NEIGHBOURS CENTER

Common areas of HAA on the ground floor related to the lobbies and servinf as a neighbours centers

TEAM NE\_01



**RIA** 

THE ALT LOK

# UNDERGROUND LEVEL