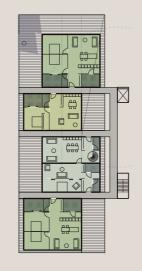

## PLINTH AND LOBBIES

### SERVICES AND ACCESS

↑ EXR plinth with exclusive sevices and with an access to the communal courtyard:

- Indoor pool
- Gym
- SPA
- Barista ٠
- Solarium sunny terrace Private courtyard Undeground parking

 $\uparrow$  Residents of HAA have the main access from the "cultural path" connecting HAA with the hotel services. Some shared services used by HAA are located in the park:

- Outdoor natural pool
- Tennis court •

ultural pat

- Jogging pathsUndeground parking