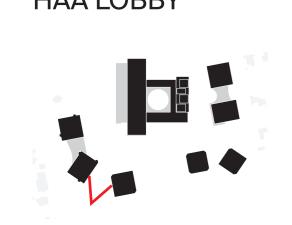

### ACCESS EXR A1.1 LOBBY

TEAM NE\_01

### COMMON AREAS HAA LOBBY AND NEIGHTBOURS CENTER

NEIGHBOURS CENTER

Common areas of HAA on the ground floor related to the lobbies and servinf as a neighbours centers

TEAM NE\_01

**RIA** 

THE ALT LOK