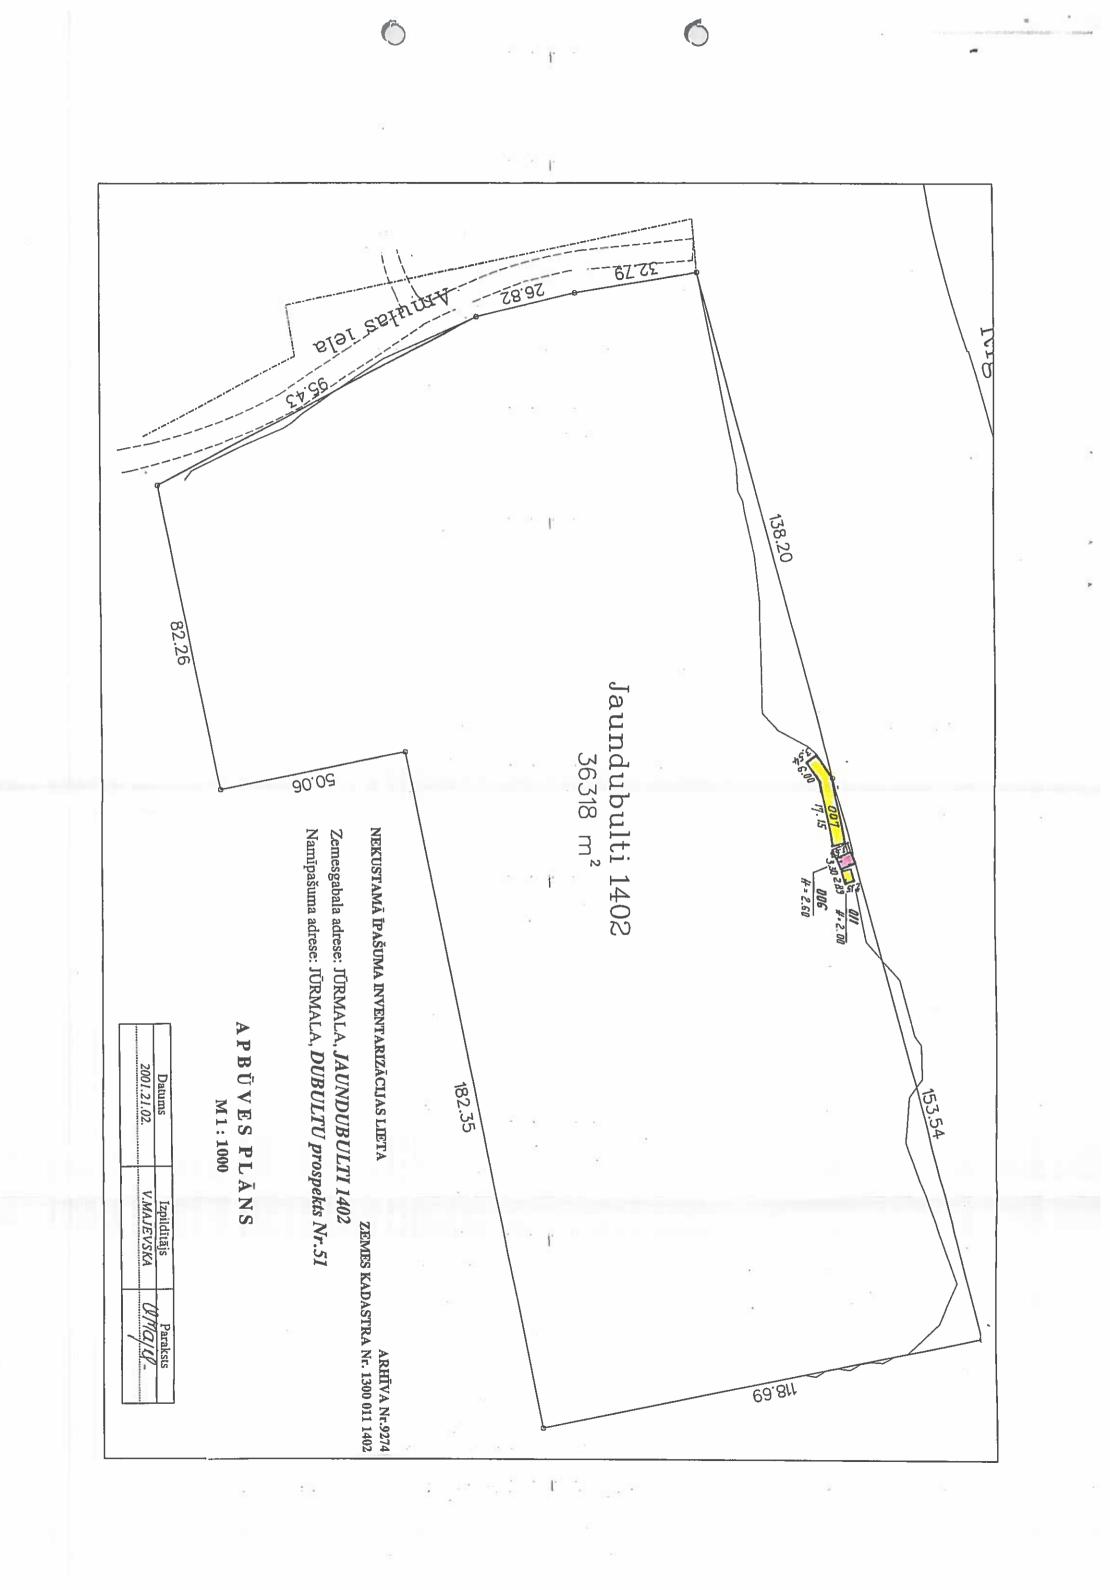

#### 13000111401001

Dziednīca (Būves nosaukums)

ADRESE: Jūrmala Dubultu prospekts 51

Tehniskās inventarizācijas darbu izpildītāji: Vija Majevska

Izpildes datums: 09/03/2001

Tehniskās inventarizācijas darbu pārbaudītājs: Liāna Raudova Pārbaudes datums: 19/03/2001

### INFORMĀCIJA PAR PASŪTĪJUMU

1. Tehniskās inventarizācijas lietas numur: 13000111401001-01

2. Būves nosaukums: Dziednīca

3. Būves kadastra apzīmējums: 13000111401001

4. Būves adrese: Jūrmala, Dubultu prospekts 51