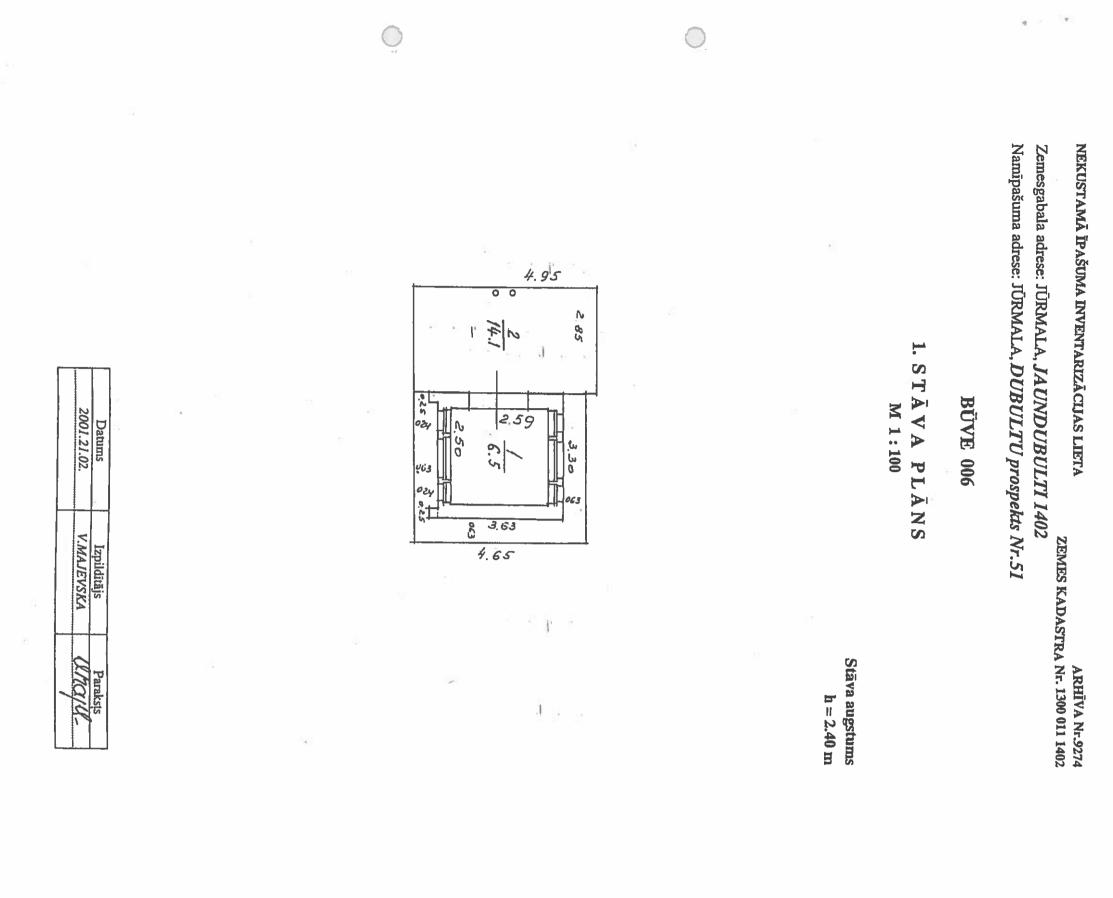

#### **BŪVES EKSPLIKĀCIJA** Būves kopējā platība (kv.m.) 17261.3 Būves lietderīgā platība (kv.m.): 17261.3 Dzīvokļu kopējā platība (kv.m.): 0 Dzīvokļu platība (kv.m.): 0 Dzīvojamā platība (kv.m.): 0 Dzīvokļu palīgtelpu platība (kv.m. 0 Dzīvokļu ārtelpu platība (kv.m.) 0 Nedzīvojamo telpu platība (kv.m.) 17261.3 Nedzīvojamo iekštelpu platība (kv.m. 17237.8 Nedzīvojamo ārtelpu platība (kv.m.) 23.5 Būves koplietošanas palīgtelpu platība (kv.m.) 0 Koplietošanas iekštelpu platība (kv.m 0 Koplietošanas ārtelpu platība (kv.m.) 0 Telpu grupas numurs: 001 Telpu grupas adreses numurs: Telpu grupas izmantošanas veids: 1264 Ārstniecības vai veselības aprūpes telpu gruj Telpu grupas platību eksplikācija: Nedzīvojamo telpu platība (kv.m.): 679.4

Nedzīvojamo iekštelpu platība (kv.m.): 679.4

Nedzīvojamo ārtelpu platība (kv.m.): 0

Telpu grupas telpu eksplikācija:

| Stays | Telpas<br>numurs | Telpas posaukums | Tcipas vedš           | Telpas<br>platība<br>(kv:m.) | Telpas<br>vaugstums<br>(m) | Patvajīgās<br>būvniecī<br>bas pazīme |
|-------|------------------|------------------|-----------------------|------------------------------|----------------------------|--------------------------------------|
| -1    | 1                | Pagrabs          | Nedzīvojamā iekštelpa | 49.6                         | 1.85                       |                                      |
| -1    | 2                | Pagrabs          | Nedzīvojamā iekštelpa | 37.8                         | 1.85                       | 1                                    |
| -1    | 3                | Pagrabs          | Nedzīvojamā iekštelpa | 47.3                         | 1.85                       |                                      |
| -1    | 4                | Pagrabs          | Nedzīvojamā iekštelpa | 45.1                         | 1.7                        |                                      |
| -1    | 5                | Pagrabs          | Nedzīvojamā iekštelpa | 55.3                         | 1.7                        |                                      |
| -1    | 6                | Pagrabs          | Nedzīvojamā iekštelpa | 54                           | 1.7                        |                                      |
| -1    | 7                | Pagrabs          | Nedzīvojamā iekštelpa | 24.2                         | 1.7                        |                                      |
| -1    | 8                | Pagrabs          | Nedzīvojamā iekštelpa | 16.3                         | 1.7                        |                                      |
| -1    | 9                | Pagrabs          | Nedzīvojamā iekštelpa | 28.8                         | 1.7                        |                                      |
| -1    | 10               | Pagrabs          | Nedzīvojamā iekštelpa | 33.1                         | 1.7                        |                                      |
| -1    | 11               | Pagrabs          | Nedzīvojamā iekštelpa | 54.9                         | 1.7                        |                                      |
| -1    | 12               | Pagrabs          | Nedzīvojamā iekštelpa | 23.2                         | 1.7                        |                                      |
| -1    | 13               | Pagrabs          | Nedzīvojamā iekštelpa | 35.2                         | 1.7                        |                                      |