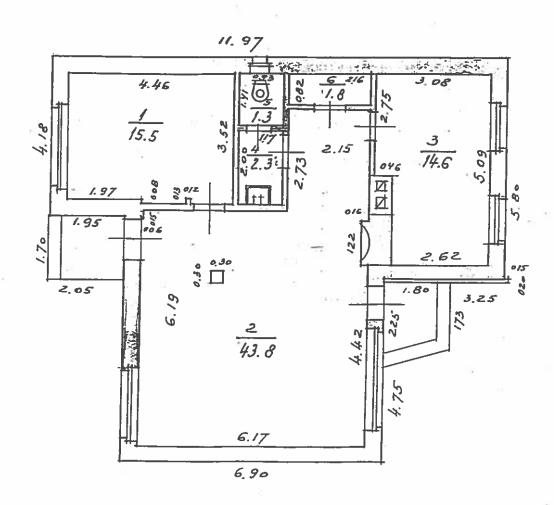

Nedzīvojamo ārtelpu platība (kv.m.): 0

Telpu grupas telpu eksplikācija:

| Stavs | Telpas<br>numurs | Telpas aosaukums     | Telpas veids          | Telpas<br>plattba<br>(kvim.) | Telpas<br>augstums<br>(m) | Patvaligas<br>buvnieci-<br>bas pazīme                                                                                                                                                                                                                                                                                                                                                                                                                                                                                                                                                                                                                                                                                                                                                                                                                                                                                                                                                                                                                                                                                                                                                                                                                                                                                                                                                                                                                                                                                                                                                                                                                                                                                                                                                                                                                                                                                                                                                                                                                                                                                          |
|-------|------------------|----------------------|-----------------------|------------------------------|---------------------------|--------------------------------------------------------------------------------------------------------------------------------------------------------------------------------------------------------------------------------------------------------------------------------------------------------------------------------------------------------------------------------------------------------------------------------------------------------------------------------------------------------------------------------------------------------------------------------------------------------------------------------------------------------------------------------------------------------------------------------------------------------------------------------------------------------------------------------------------------------------------------------------------------------------------------------------------------------------------------------------------------------------------------------------------------------------------------------------------------------------------------------------------------------------------------------------------------------------------------------------------------------------------------------------------------------------------------------------------------------------------------------------------------------------------------------------------------------------------------------------------------------------------------------------------------------------------------------------------------------------------------------------------------------------------------------------------------------------------------------------------------------------------------------------------------------------------------------------------------------------------------------------------------------------------------------------------------------------------------------------------------------------------------------------------------------------------------------------------------------------------------------|
| 1     | 1                | Priekštelpa          | Nedzīvojamā iekštelpa | 12.5                         | 3.45                      | and the state of t |
| 1     | 2                | Vestibils            | Nedzīvojamā iekštelpa | 159.5                        | 3.45                      |                                                                                                                                                                                                                                                                                                                                                                                                                                                                                                                                                                                                                                                                                                                                                                                                                                                                                                                                                                                                                                                                                                                                                                                                                                                                                                                                                                                                                                                                                                                                                                                                                                                                                                                                                                                                                                                                                                                                                                                                                                                                                                                                |
| 1     | 3                | Priekštelpa          | Nedzīvojamā iekštelpa | 8.1                          | 3.45                      |                                                                                                                                                                                                                                                                                                                                                                                                                                                                                                                                                                                                                                                                                                                                                                                                                                                                                                                                                                                                                                                                                                                                                                                                                                                                                                                                                                                                                                                                                                                                                                                                                                                                                                                                                                                                                                                                                                                                                                                                                                                                                                                                |
| 1     | 4                | Palīgtelpa           | Nedzīvojamā iekštelpa | 4.8                          | 3.45                      |                                                                                                                                                                                                                                                                                                                                                                                                                                                                                                                                                                                                                                                                                                                                                                                                                                                                                                                                                                                                                                                                                                                                                                                                                                                                                                                                                                                                                                                                                                                                                                                                                                                                                                                                                                                                                                                                                                                                                                                                                                                                                                                                |
| 1     | 5                | Priekštelpa          | Nedzīvojamā iekštelpa | 6.1                          | 3.45                      |                                                                                                                                                                                                                                                                                                                                                                                                                                                                                                                                                                                                                                                                                                                                                                                                                                                                                                                                                                                                                                                                                                                                                                                                                                                                                                                                                                                                                                                                                                                                                                                                                                                                                                                                                                                                                                                                                                                                                                                                                                                                                                                                |
| 1     | 6                | Garderobe            | Nedzīvojamā iekštelpa | 90.8                         | 3.45                      |                                                                                                                                                                                                                                                                                                                                                                                                                                                                                                                                                                                                                                                                                                                                                                                                                                                                                                                                                                                                                                                                                                                                                                                                                                                                                                                                                                                                                                                                                                                                                                                                                                                                                                                                                                                                                                                                                                                                                                                                                                                                                                                                |
| 1     | 7                | Tualete              | Nedzīvojamā iekštelpa | 1.7                          | 3.45                      |                                                                                                                                                                                                                                                                                                                                                                                                                                                                                                                                                                                                                                                                                                                                                                                                                                                                                                                                                                                                                                                                                                                                                                                                                                                                                                                                                                                                                                                                                                                                                                                                                                                                                                                                                                                                                                                                                                                                                                                                                                                                                                                                |
| 1     | 8                | Tualete              | Nedzīvojamā iekštelpa | 1.6                          | 3.45                      |                                                                                                                                                                                                                                                                                                                                                                                                                                                                                                                                                                                                                                                                                                                                                                                                                                                                                                                                                                                                                                                                                                                                                                                                                                                                                                                                                                                                                                                                                                                                                                                                                                                                                                                                                                                                                                                                                                                                                                                                                                                                                                                                |
| 1     | 9                | Priekštelpa          | Nedzīvojamā iekštelpa | 7.8                          | 3.45                      |                                                                                                                                                                                                                                                                                                                                                                                                                                                                                                                                                                                                                                                                                                                                                                                                                                                                                                                                                                                                                                                                                                                                                                                                                                                                                                                                                                                                                                                                                                                                                                                                                                                                                                                                                                                                                                                                                                                                                                                                                                                                                                                                |
| 1     | 10               | Kāpņu telpa          | Nedzīvojamā iekštelpa | 24.2                         | 3.45                      |                                                                                                                                                                                                                                                                                                                                                                                                                                                                                                                                                                                                                                                                                                                                                                                                                                                                                                                                                                                                                                                                                                                                                                                                                                                                                                                                                                                                                                                                                                                                                                                                                                                                                                                                                                                                                                                                                                                                                                                                                                                                                                                                |
| 1     | 11               | Mazgājamā telpa      | Nedzīvojamā iekštelpa | 3.8                          | 3.45                      |                                                                                                                                                                                                                                                                                                                                                                                                                                                                                                                                                                                                                                                                                                                                                                                                                                                                                                                                                                                                                                                                                                                                                                                                                                                                                                                                                                                                                                                                                                                                                                                                                                                                                                                                                                                                                                                                                                                                                                                                                                                                                                                                |
| 1     | 12               | Palīgtelpa           | Nedzīvojamā iekštelpa | 27.3                         | 3.45                      |                                                                                                                                                                                                                                                                                                                                                                                                                                                                                                                                                                                                                                                                                                                                                                                                                                                                                                                                                                                                                                                                                                                                                                                                                                                                                                                                                                                                                                                                                                                                                                                                                                                                                                                                                                                                                                                                                                                                                                                                                                                                                                                                |
| 1     | 13               | Palīgtelpa           | Nedzīvojamā iekštelpa | 12.8                         | 3.45                      |                                                                                                                                                                                                                                                                                                                                                                                                                                                                                                                                                                                                                                                                                                                                                                                                                                                                                                                                                                                                                                                                                                                                                                                                                                                                                                                                                                                                                                                                                                                                                                                                                                                                                                                                                                                                                                                                                                                                                                                                                                                                                                                                |
| 1     | 14               | Halle                | Nedzīvojamā iekštelpa | 117.1                        | 3.45                      |                                                                                                                                                                                                                                                                                                                                                                                                                                                                                                                                                                                                                                                                                                                                                                                                                                                                                                                                                                                                                                                                                                                                                                                                                                                                                                                                                                                                                                                                                                                                                                                                                                                                                                                                                                                                                                                                                                                                                                                                                                                                                                                                |
| 1     | 15               | Palīgtelpa           | Nedzīvojamā iekštelpa | 4.4                          | 3.45                      |                                                                                                                                                                                                                                                                                                                                                                                                                                                                                                                                                                                                                                                                                                                                                                                                                                                                                                                                                                                                                                                                                                                                                                                                                                                                                                                                                                                                                                                                                                                                                                                                                                                                                                                                                                                                                                                                                                                                                                                                                                                                                                                                |
| 1     | 16               | Personāltelpa        | Nedzīvojamā iekštelpa | 3.8                          | 3.45                      |                                                                                                                                                                                                                                                                                                                                                                                                                                                                                                                                                                                                                                                                                                                                                                                                                                                                                                                                                                                                                                                                                                                                                                                                                                                                                                                                                                                                                                                                                                                                                                                                                                                                                                                                                                                                                                                                                                                                                                                                                                                                                                                                |
| 1     | 17               | Noliktava            | Nedzīvojamā iekštelpa | 10.4                         | 3.45                      |                                                                                                                                                                                                                                                                                                                                                                                                                                                                                                                                                                                                                                                                                                                                                                                                                                                                                                                                                                                                                                                                                                                                                                                                                                                                                                                                                                                                                                                                                                                                                                                                                                                                                                                                                                                                                                                                                                                                                                                                                                                                                                                                |
| 1     | 18               | Priekštelpa          | Nedzīvojamā iekštelpa | 3.1                          | 3.45                      |                                                                                                                                                                                                                                                                                                                                                                                                                                                                                                                                                                                                                                                                                                                                                                                                                                                                                                                                                                                                                                                                                                                                                                                                                                                                                                                                                                                                                                                                                                                                                                                                                                                                                                                                                                                                                                                                                                                                                                                                                                                                                                                                |
| 1     | 19               | Administratīvā telpa | Nedzīvojamā iekštelpa | 19                           | 3.45                      |                                                                                                                                                                                                                                                                                                                                                                                                                                                                                                                                                                                                                                                                                                                                                                                                                                                                                                                                                                                                                                                                                                                                                                                                                                                                                                                                                                                                                                                                                                                                                                                                                                                                                                                                                                                                                                                                                                                                                                                                                                                                                                                                |
| 1     | 20               | Gaitenis             | Nedzīvojamā iekštelpa | 62.9                         | 3.45                      |                                                                                                                                                                                                                                                                                                                                                                                                                                                                                                                                                                                                                                                                                                                                                                                                                                                                                                                                                                                                                                                                                                                                                                                                                                                                                                                                                                                                                                                                                                                                                                                                                                                                                                                                                                                                                                                                                                                                                                                                                                                                                                                                |
| 1     | 21               | Ražošanas telpa      | Nedzīvojamā iekštelpa | 15.7                         | 3.45                      |                                                                                                                                                                                                                                                                                                                                                                                                                                                                                                                                                                                                                                                                                                                                                                                                                                                                                                                                                                                                                                                                                                                                                                                                                                                                                                                                                                                                                                                                                                                                                                                                                                                                                                                                                                                                                                                                                                                                                                                                                                                                                                                                |
| 1     | 22               | Administratīvā telpa | Nedzīvojamā iekštelpa | 15.8                         | 3.45                      |                                                                                                                                                                                                                                                                                                                                                                                                                                                                                                                                                                                                                                                                                                                                                                                                                                                                                                                                                                                                                                                                                                                                                                                                                                                                                                                                                                                                                                                                                                                                                                                                                                                                                                                                                                                                                                                                                                                                                                                                                                                                                                                                |
| 1     | 23               | Palīgtelpa           | Nedzīvojamā iekštelpa | 3.2                          | 3.45                      |                                                                                                                                                                                                                                                                                                                                                                                                                                                                                                                                                                                                                                                                                                                                                                                                                                                                                                                                                                                                                                                                                                                                                                                                                                                                                                                                                                                                                                                                                                                                                                                                                                                                                                                                                                                                                                                                                                                                                                                                                                                                                                                                |
| 1     | 24               | Noliktava            | Nedzīvojamā iekštelpa | 25.8                         | 3.45                      |                                                                                                                                                                                                                                                                                                                                                                                                                                                                                                                                                                                                                                                                                                                                                                                                                                                                                                                                                                                                                                                                                                                                                                                                                                                                                                                                                                                                                                                                                                                                                                                                                                                                                                                                                                                                                                                                                                                                                                                                                                                                                                                                |
| 1     | 25               | Noliktava            | Nedzīvojamā iekštelpa | 24.3                         | 3.45                      |                                                                                                                                                                                                                                                                                                                                                                                                                                                                                                                                                                                                                                                                                                                                                                                                                                                                                                                                                                                                                                                                                                                                                                                                                                                                                                                                                                                                                                                                                                                                                                                                                                                                                                                                                                                                                                                                                                                                                                                                                                                                                                                                |
| 1     | 26               | Noliktava            | Nedzīvojamā iekštelpa | 23.7                         | 3.45                      |                                                                                                                                                                                                                                                                                                                                                                                                                                                                                                                                                                                                                                                                                                                                                                                                                                                                                                                                                                                                                                                                                                                                                                                                                                                                                                                                                                                                                                                                                                                                                                                                                                                                                                                                                                                                                                                                                                                                                                                                                                                                                                                                |
| 1     | 27               | Garderobe            | Nedzīvojamā iekštelpa | 31.4                         | 3.45                      |                                                                                                                                                                                                                                                                                                                                                                                                                                                                                                                                                                                                                                                                                                                                                                                                                                                                                                                                                                                                                                                                                                                                                                                                                                                                                                                                                                                                                                                                                                                                                                                                                                                                                                                                                                                                                                                                                                                                                                                                                                                                                                                                |
| 1     | 28               | Duša                 | Nedzīvojamā iekštelpa | 9.3                          | 3.45                      |                                                                                                                                                                                                                                                                                                                                                                                                                                                                                                                                                                                                                                                                                                                                                                                                                                                                                                                                                                                                                                                                                                                                                                                                                                                                                                                                                                                                                                                                                                                                                                                                                                                                                                                                                                                                                                                                                                                                                                                                                                                                                                                                |

Būves kadastra apzīmējums: 13000111401001

Izdrukas datums: 20/03/2001

Lapa Nr. 5

| 1 | 29 | Duša            | Nedzīvojamā iekštelpa | 1.5  | 3.45 |
|---|----|-----------------|-----------------------|------|------|
| 1 | 30 | Priekštelpa     | Nedzīvojamā iekštelpa | 1.9  | 3.45 |
| 1 | 31 | Gaitenis        | Nedzīvojamā iekštelpa | 4.6  | 3.45 |
| 1 | 32 | Tualete         | Nedzīvojamā iekštelpa | 1.5  | 3.45 |
| 1 | 33 | Tualete         | Nedzīvojamā iekštelpa | 1.5  | 3.45 |
| 1 | 34 | Mazgājamā telpa | Nedzīvojamā iekštelpa | 4.7  | 3.45 |
| 1 | 35 | Gaitenis        | Nedzīvojamā iekštelpa | 5.5  | 3.45 |
| 1 | 36 | Tualete         | Nedzīvojamā iekštelpa | 1.3  | 3.45 |
| 1 | 37 | Mazgājamā telpa | Nedzīvojamā iekštelpa | 2.9  | 3.45 |
| 1 | 38 | Garderobe       | Nedzīvojamā iekštelpa | 17.6 | 3.45 |
| 1 | 39 | Garderobe       | Nedzīvojamā iekštelpa | 11.1 | 3.45 |
| 1 | 40 | Vent.kamera     | Nedzīvojamā iekštelpa | 24.9 | 3.45 |
| 1 | 41 | Vent.kamera     | Nedzīvojamā iekštelpa | 1.5  | 3.45 |
| 1 | 42 | Palīgtelpa      | Nedzīvojamā iekštelpa | 9.9  | 3.45 |
| 1 | 43 | Palīgtelpa      | Nedzīvojamā iekštelpa | 12   | 3.45 |
| 1 | 44 | Palīgtelpa      | Nedzīvojamā iekštelpa | 8.9  | 3.45 |
| 1 | 45 | Palīgtelpa      | Nedzīvojamā iekštelpa | 31   | 3.45 |