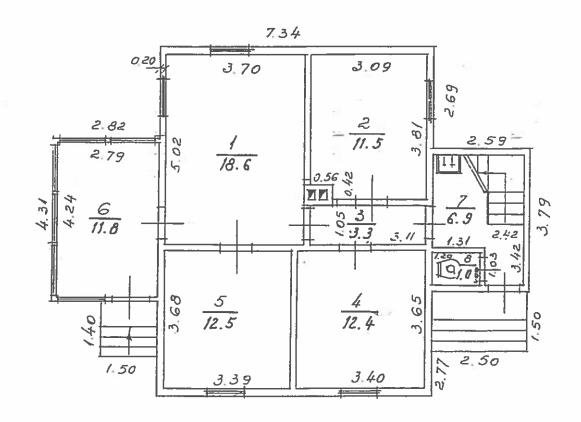

#### **BŪVES EKSPLIKĀCIJA** Būves kopējā platība (kv.m.) 17261.3 Būves lietderīgā platība (kv.m.): 17261.3 Dzīvokļu kopējā platība (kv.m.): 0 Dzīvokļu platība (kv.m.): 0 Dzīvojamā platība (kv.m.): 0 Dzīvokļu palīgtelpu platība (kv.m. 0 Dzīvokļu ārtelpu platība (kv.m.) 0 Nedzīvojamo telpu platība (kv.m.) 17261.3 Nedzīvojamo iekštelpu platība (kv.m. 17237.8 Nedzīvojamo ārtelpu platība (kv.m.) 23.5 Būves koplietošanas palīgtelpu platība (kv.m.) 0 Koplietošanas iekštelpu platība (kv.m 0 Koplietošanas ārtelpu platība (kv.m.) 0 Telpu grupas numurs: 001 Telpu grupas adreses numurs: Telpu grupas izmantošanas veids: 1264 Ārstniecības vai veselības aprūpes telpu gruj Telpu grupas platību eksplikācija: Nedzīvojamo telpu platība (kv.m.): 679.4

Nedzīvojamo iekštelpu platība (kv.m.): 679.4

Nedzīvojamo ārtelpu platība (kv.m.): 0

Telpu grupas telpu eksplikācija:

| Stays | Telpas<br>numurs | Telpas posaukums | Tcipas vedš           | Telpas<br>platība<br>(kv:m.) | Telpas<br>vaugstums<br>(m) | Patvajīgās<br>būvniecī<br>bas pazīme |
|-------|------------------|------------------|-----------------------|------------------------------|----------------------------|--------------------------------------|
| -1    | 1                | Pagrabs          | Nedzīvojamā iekštelpa | 49.6                         | 1.85                       |                                      |
| -1    | 2                | Pagrabs          | Nedzīvojamā iekštelpa | 37.8                         | 1.85                       | 1                                    |
| -1    | 3                | Pagrabs          | Nedzīvojamā iekštelpa | 47.3                         | 1.85                       |                                      |
| -1    | 4                | Pagrabs          | Nedzīvojamā iekštelpa | 45.1                         | 1.7                        |                                      |
| -1    | 5                | Pagrabs          | Nedzīvojamā iekštelpa | 55.3                         | 1.7                        |                                      |
| -1    | 6                | Pagrabs          | Nedzīvojamā iekštelpa | 54                           | 1.7                        |                                      |
| -1    | 7                | Pagrabs          | Nedzīvojamā iekštelpa | 24.2                         | 1.7                        |                                      |
| -1    | 8                | Pagrabs          | Nedzīvojamā iekštelpa | 16.3                         | 1.7                        |                                      |
| -1    | 9                | Pagrabs          | Nedzīvojamā iekštelpa | 28.8                         | 1.7                        |                                      |
| -1    | 10               | Pagrabs          | Nedzīvojamā iekštelpa | 33.1                         | 1.7                        |                                      |
| -1    | 11               | Pagrabs          | Nedzīvojamā iekštelpa | 54.9                         | 1.7                        |                                      |
| -1    | 12               | Pagrabs          | Nedzīvojamā iekštelpa | 23.2                         | 1.7                        |                                      |
| -1    | 13               | Pagrabs          | Nedzīvojamā iekštelpa | 35.2                         | 1.7                        |                                      |