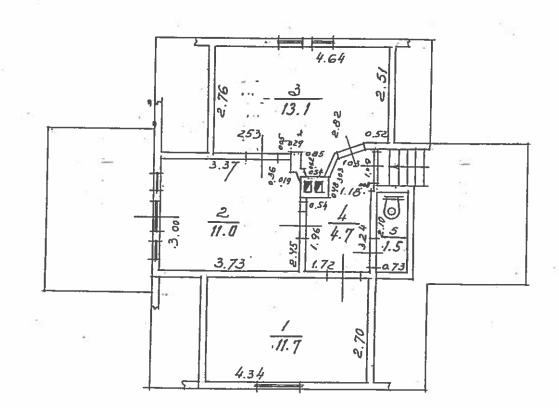

Telpu grupas adreses numurs:

Telpu grupas izmantošanas veids:

1264 Ārstniecības vai veselības aprūpes telpu gruj

Telpu grupas platību eksplikācija:

Nedzīvojamo telpu platība (kv.m.): 873.2

Nedzīvojamo iekštelpu platība (kv.m.): 873.2

Nedzīvojamo ārtelpu platība (kv.m.): 0

Telpu grupas telpu eksplikācija:

| Stavs | Telpas<br>numurs | Telpas aosaukums     | Telpas veids          | Telpas<br>plattba<br>(kvim.) | Telpas<br>augstums<br>(m) | Patvaligas<br>buvnieci-<br>bas pazīme                                                                                                                                                                                                                                                                                                                                                                                                                                                                                                                                                                                                                                                                                                                                                                                                                                                                                                                                                                                                                                                                                                                                                                                                                                                                                                                                                                                                                                                                                                                                                                                                                                                                                                                                                                                                                                                                                                                                                                                                                                                                                          |
|-------|------------------|----------------------|-----------------------|------------------------------|---------------------------|--------------------------------------------------------------------------------------------------------------------------------------------------------------------------------------------------------------------------------------------------------------------------------------------------------------------------------------------------------------------------------------------------------------------------------------------------------------------------------------------------------------------------------------------------------------------------------------------------------------------------------------------------------------------------------------------------------------------------------------------------------------------------------------------------------------------------------------------------------------------------------------------------------------------------------------------------------------------------------------------------------------------------------------------------------------------------------------------------------------------------------------------------------------------------------------------------------------------------------------------------------------------------------------------------------------------------------------------------------------------------------------------------------------------------------------------------------------------------------------------------------------------------------------------------------------------------------------------------------------------------------------------------------------------------------------------------------------------------------------------------------------------------------------------------------------------------------------------------------------------------------------------------------------------------------------------------------------------------------------------------------------------------------------------------------------------------------------------------------------------------------|
| 1     | 1                | Priekštelpa          | Nedzīvojamā iekštelpa | 12.5                         | 3.45                      | and the state of t |
| 1     | 2                | Vestibils            | Nedzīvojamā iekštelpa | 159.5                        | 3.45                      |                                                                                                                                                                                                                                                                                                                                                                                                                                                                                                                                                                                                                                                                                                                                                                                                                                                                                                                                                                                                                                                                                                                                                                                                                                                                                                                                                                                                                                                                                                                                                                                                                                                                                                                                                                                                                                                                                                                                                                                                                                                                                                                                |
| 1     | 3                | Priekštelpa          | Nedzīvojamā iekštelpa | 8.1                          | 3.45                      |                                                                                                                                                                                                                                                                                                                                                                                                                                                                                                                                                                                                                                                                                                                                                                                                                                                                                                                                                                                                                                                                                                                                                                                                                                                                                                                                                                                                                                                                                                                                                                                                                                                                                                                                                                                                                                                                                                                                                                                                                                                                                                                                |
| 1     | 4                | Palīgtelpa           | Nedzīvojamā iekštelpa | 4.8                          | 3.45                      |                                                                                                                                                                                                                                                                                                                                                                                                                                                                                                                                                                                                                                                                                                                                                                                                                                                                                                                                                                                                                                                                                                                                                                                                                                                                                                                                                                                                                                                                                                                                                                                                                                                                                                                                                                                                                                                                                                                                                                                                                                                                                                                                |
| 1     | 5                | Priekštelpa          | Nedzīvojamā iekštelpa | 6.1                          | 3.45                      |                                                                                                                                                                                                                                                                                                                                                                                                                                                                                                                                                                                                                                                                                                                                                                                                                                                                                                                                                                                                                                                                                                                                                                                                                                                                                                                                                                                                                                                                                                                                                                                                                                                                                                                                                                                                                                                                                                                                                                                                                                                                                                                                |
| 1     | 6                | Garderobe            | Nedzīvojamā iekštelpa | 90.8                         | 3.45                      |                                                                                                                                                                                                                                                                                                                                                                                                                                                                                                                                                                                                                                                                                                                                                                                                                                                                                                                                                                                                                                                                                                                                                                                                                                                                                                                                                                                                                                                                                                                                                                                                                                                                                                                                                                                                                                                                                                                                                                                                                                                                                                                                |
| 1     | 7                | Tualete              | Nedzīvojamā iekštelpa | 1.7                          | 3.45                      |                                                                                                                                                                                                                                                                                                                                                                                                                                                                                                                                                                                                                                                                                                                                                                                                                                                                                                                                                                                                                                                                                                                                                                                                                                                                                                                                                                                                                                                                                                                                                                                                                                                                                                                                                                                                                                                                                                                                                                                                                                                                                                                                |
| 1     | 8                | Tualete              | Nedzīvojamā iekštelpa | 1.6                          | 3.45                      |                                                                                                                                                                                                                                                                                                                                                                                                                                                                                                                                                                                                                                                                                                                                                                                                                                                                                                                                                                                                                                                                                                                                                                                                                                                                                                                                                                                                                                                                                                                                                                                                                                                                                                                                                                                                                                                                                                                                                                                                                                                                                                                                |
| 1     | 9                | Priekštelpa          | Nedzīvojamā iekštelpa | 7.8                          | 3.45                      |                                                                                                                                                                                                                                                                                                                                                                                                                                                                                                                                                                                                                                                                                                                                                                                                                                                                                                                                                                                                                                                                                                                                                                                                                                                                                                                                                                                                                                                                                                                                                                                                                                                                                                                                                                                                                                                                                                                                                                                                                                                                                                                                |
| 1     | 10               | Kāpņu telpa          | Nedzīvojamā iekštelpa | 24.2                         | 3.45                      |                                                                                                                                                                                                                                                                                                                                                                                                                                                                                                                                                                                                                                                                                                                                                                                                                                                                                                                                                                                                                                                                                                                                                                                                                                                                                                                                                                                                                                                                                                                                                                                                                                                                                                                                                                                                                                                                                                                                                                                                                                                                                                                                |
| 1     | 11               | Mazgājamā telpa      | Nedzīvojamā iekštelpa | 3.8                          | 3.45                      |                                                                                                                                                                                                                                                                                                                                                                                                                                                                                                                                                                                                                                                                                                                                                                                                                                                                                                                                                                                                                                                                                                                                                                                                                                                                                                                                                                                                                                                                                                                                                                                                                                                                                                                                                                                                                                                                                                                                                                                                                                                                                                                                |
| 1     | 12               | Palīgtelpa           | Nedzīvojamā iekštelpa | 27.3                         | 3.45                      |                                                                                                                                                                                                                                                                                                                                                                                                                                                                                                                                                                                                                                                                                                                                                                                                                                                                                                                                                                                                                                                                                                                                                                                                                                                                                                                                                                                                                                                                                                                                                                                                                                                                                                                                                                                                                                                                                                                                                                                                                                                                                                                                |
| 1     | 13               | Palīgtelpa           | Nedzīvojamā iekštelpa | 12.8                         | 3.45                      |                                                                                                                                                                                                                                                                                                                                                                                                                                                                                                                                                                                                                                                                                                                                                                                                                                                                                                                                                                                                                                                                                                                                                                                                                                                                                                                                                                                                                                                                                                                                                                                                                                                                                                                                                                                                                                                                                                                                                                                                                                                                                                                                |
| 1     | 14               | Halle                | Nedzīvojamā iekštelpa | 117.1                        | 3.45                      |                                                                                                                                                                                                                                                                                                                                                                                                                                                                                                                                                                                                                                                                                                                                                                                                                                                                                                                                                                                                                                                                                                                                                                                                                                                                                                                                                                                                                                                                                                                                                                                                                                                                                                                                                                                                                                                                                                                                                                                                                                                                                                                                |
| 1     | 15               | Palīgtelpa           | Nedzīvojamā iekštelpa | 4.4                          | 3.45                      |                                                                                                                                                                                                                                                                                                                                                                                                                                                                                                                                                                                                                                                                                                                                                                                                                                                                                                                                                                                                                                                                                                                                                                                                                                                                                                                                                                                                                                                                                                                                                                                                                                                                                                                                                                                                                                                                                                                                                                                                                                                                                                                                |
| 1     | 16               | Personāltelpa        | Nedzīvojamā iekštelpa | 3.8                          | 3.45                      |                                                                                                                                                                                                                                                                                                                                                                                                                                                                                                                                                                                                                                                                                                                                                                                                                                                                                                                                                                                                                                                                                                                                                                                                                                                                                                                                                                                                                                                                                                                                                                                                                                                                                                                                                                                                                                                                                                                                                                                                                                                                                                                                |
| 1     | 17               | Noliktava            | Nedzīvojamā iekštelpa | 10.4                         | 3.45                      |                                                                                                                                                                                                                                                                                                                                                                                                                                                                                                                                                                                                                                                                                                                                                                                                                                                                                                                                                                                                                                                                                                                                                                                                                                                                                                                                                                                                                                                                                                                                                                                                                                                                                                                                                                                                                                                                                                                                                                                                                                                                                                                                |
| 1     | 18               | Priekštelpa          | Nedzīvojamā iekštelpa | 3.1                          | 3.45                      |                                                                                                                                                                                                                                                                                                                                                                                                                                                                                                                                                                                                                                                                                                                                                                                                                                                                                                                                                                                                                                                                                                                                                                                                                                                                                                                                                                                                                                                                                                                                                                                                                                                                                                                                                                                                                                                                                                                                                                                                                                                                                                                                |
| 1     | 19               | Administratīvā telpa | Nedzīvojamā iekštelpa | 19                           | 3.45                      |                                                                                                                                                                                                                                                                                                                                                                                                                                                                                                                                                                                                                                                                                                                                                                                                                                                                                                                                                                                                                                                                                                                                                                                                                                                                                                                                                                                                                                                                                                                                                                                                                                                                                                                                                                                                                                                                                                                                                                                                                                                                                                                                |
| 1     | 20               | Gaitenis             | Nedzīvojamā iekštelpa | 62.9                         | 3.45                      |                                                                                                                                                                                                                                                                                                                                                                                                                                                                                                                                                                                                                                                                                                                                                                                                                                                                                                                                                                                                                                                                                                                                                                                                                                                                                                                                                                                                                                                                                                                                                                                                                                                                                                                                                                                                                                                                                                                                                                                                                                                                                                                                |
| 1     | 21               | Ražošanas telpa      | Nedzīvojamā iekštelpa | 15.7                         | 3.45                      |                                                                                                                                                                                                                                                                                                                                                                                                                                                                                                                                                                                                                                                                                                                                                                                                                                                                                                                                                                                                                                                                                                                                                                                                                                                                                                                                                                                                                                                                                                                                                                                                                                                                                                                                                                                                                                                                                                                                                                                                                                                                                                                                |
| 1     | 22               | Administratīvā telpa | Nedzīvojamā iekštelpa | 15.8                         | 3.45                      |                                                                                                                                                                                                                                                                                                                                                                                                                                                                                                                                                                                                                                                                                                                                                                                                                                                                                                                                                                                                                                                                                                                                                                                                                                                                                                                                                                                                                                                                                                                                                                                                                                                                                                                                                                                                                                                                                                                                                                                                                                                                                                                                |
| 1     | 23               | Palīgtelpa           | Nedzīvojamā iekštelpa | 3.2                          | 3.45                      |                                                                                                                                                                                                                                                                                                                                                                                                                                                                                                                                                                                                                                                                                                                                                                                                                                                                                                                                                                                                                                                                                                                                                                                                                                                                                                                                                                                                                                                                                                                                                                                                                                                                                                                                                                                                                                                                                                                                                                                                                                                                                                                                |
| 1     | 24               | Noliktava            | Nedzīvojamā iekštelpa | 25.8                         | 3.45                      |                                                                                                                                                                                                                                                                                                                                                                                                                                                                                                                                                                                                                                                                                                                                                                                                                                                                                                                                                                                                                                                                                                                                                                                                                                                                                                                                                                                                                                                                                                                                                                                                                                                                                                                                                                                                                                                                                                                                                                                                                                                                                                                                |
| 1     | 25               | Noliktava            | Nedzīvojamā iekštelpa | 24.3                         | 3.45                      |                                                                                                                                                                                                                                                                                                                                                                                                                                                                                                                                                                                                                                                                                                                                                                                                                                                                                                                                                                                                                                                                                                                                                                                                                                                                                                                                                                                                                                                                                                                                                                                                                                                                                                                                                                                                                                                                                                                                                                                                                                                                                                                                |
| 1     | 26               | Noliktava            | Nedzīvojamā iekštelpa | 23.7                         | 3.45                      |                                                                                                                                                                                                                                                                                                                                                                                                                                                                                                                                                                                                                                                                                                                                                                                                                                                                                                                                                                                                                                                                                                                                                                                                                                                                                                                                                                                                                                                                                                                                                                                                                                                                                                                                                                                                                                                                                                                                                                                                                                                                                                                                |
| 1     | 27               | Garderobe            | Nedzīvojamā iekštelpa | 31.4                         | 3.45                      |                                                                                                                                                                                                                                                                                                                                                                                                                                                                                                                                                                                                                                                                                                                                                                                                                                                                                                                                                                                                                                                                                                                                                                                                                                                                                                                                                                                                                                                                                                                                                                                                                                                                                                                                                                                                                                                                                                                                                                                                                                                                                                                                |
| 1     | 28               | Duša                 | Nedzīvojamā iekštelpa | 9.3                          | 3.45                      |                                                                                                                                                                                                                                                                                                                                                                                                                                                                                                                                                                                                                                                                                                                                                                                                                                                                                                                                                                                                                                                                                                                                                                                                                                                                                                                                                                                                                                                                                                                                                                                                                                                                                                                                                                                                                                                                                                                                                                                                                                                                                                                                |