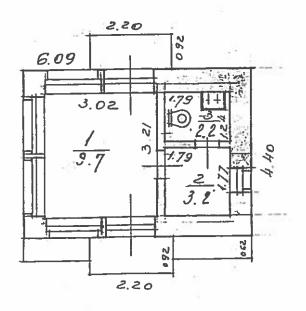

#### **BŪVES EKSPLIKĀCIJA** Būves kopējā platība (kv.m.) 17261.3 Būves lietderīgā platība (kv.m.): 17261.3 Dzīvokļu kopējā platība (kv.m.): 0 Dzīvokļu platība (kv.m.): 0 Dzīvojamā platība (kv.m.): 0 Dzīvokļu palīgtelpu platība (kv.m. 0 Dzīvokļu ārtelpu platība (kv.m.) 0 Nedzīvojamo telpu platība (kv.m.) 17261.3 Nedzīvojamo iekštelpu platība (kv.m. 17237.8 Nedzīvojamo ārtelpu platība (kv.m.) 23.5 Būves koplietošanas palīgtelpu platība (kv.m.) 0 Koplietošanas iekštelpu platība (kv.m 0 Koplietošanas ārtelpu platība (kv.m.) 0 Telpu grupas numurs: 001 Telpu grupas adreses numurs: Telpu grupas izmantošanas veids: 1264 Ārstniecības vai veselības aprūpes telpu gruj Telpu grupas platību eksplikācija: Nedzīvojamo telpu platība (kv.m.): 679.4

Nedzīvojamo iekštelpu platība (kv.m.): 679.4

Nedzīvojamo ārtelpu platība (kv.m.): 0

Telpu grupas telpu eksplikācija:

| Stays | Telpas<br>numurs | Telpas posaukums | Tcipas vedš           | Telpas<br>platība<br>(kv:m.) | Telpas<br>vaugstums<br>(m) | Patvajīgās<br>būvniecī<br>bas pazīme |
|-------|------------------|------------------|-----------------------|------------------------------|----------------------------|--------------------------------------|
| -1    | 1                | Pagrabs          | Nedzīvojamā iekštelpa | 49.6                         | 1.85                       |                                      |
| -1    | 2                | Pagrabs          | Nedzīvojamā iekštelpa | 37.8                         | 1.85                       | 1                                    |
| -1    | 3                | Pagrabs          | Nedzīvojamā iekštelpa | 47.3                         | 1.85                       |                                      |
| -1    | 4                | Pagrabs          | Nedzīvojamā iekštelpa | 45.1                         | 1.7                        |                                      |
| -1    | 5                | Pagrabs          | Nedzīvojamā iekštelpa | 55.3                         | 1.7                        |                                      |
| -1    | 6                | Pagrabs          | Nedzīvojamā iekštelpa | 54                           | 1.7                        |                                      |
| -1    | 7                | Pagrabs          | Nedzīvojamā iekštelpa | 24.2                         | 1.7                        |                                      |
| -1    | 8                | Pagrabs          | Nedzīvojamā iekštelpa | 16.3                         | 1.7                        |                                      |
| -1    | 9                | Pagrabs          | Nedzīvojamā iekštelpa | 28.8                         | 1.7                        |                                      |
| -1    | 10               | Pagrabs          | Nedzīvojamā iekštelpa | 33.1                         | 1.7                        |                                      |
| -1    | 11               | Pagrabs          | Nedzīvojamā iekštelpa | 54.9                         | 1.7                        |                                      |
| -1    | 12               | Pagrabs          | Nedzīvojamā iekštelpa | 23.2                         | 1.7                        |                                      |
| -1    | 13               | Pagrabs          | Nedzīvojamā iekštelpa | 35.2                         | 1.7                        |                                      |