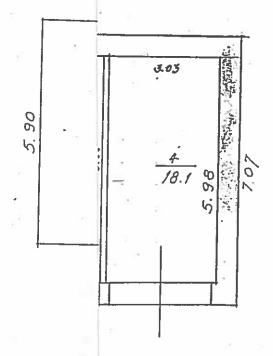

|
| Būves inventarizācijas vērtība (Ls)                                               | 12     | 1629                             |
| Būves vienības inventarizācijas vērtība (Ls)                                      | 13     | 3.13                             |
| Būves kopējās platības 1 m² vērtība (Ls)                                          | 14     | 18,88                            |

| Vērtēšanas datums: | 20/03/2001       |  |
|--------------------|------------------|--|
| Izpildīja:         | Vija Majevska    |  |
|                    | (Värds, Uzvärds) |  |
| Pärbaudīja:        | Liāna Raudova    |  |

Paraksts: Ungil-Paraksts:

(Värds, Uzvärds)



1

ARHĪVA Nr.7594 ZEMES KADASTRA Nr. 1300 011 1401

Nr.51

**VE 002** 

VA PLĀNS 1:100

> Stāva augstums h = 4.30 m



| Datums      | Izpildītājs | Paraksts |
|-------------|-------------|----------|
| 2001.21.02. | V.MAJEVSKA  | analy_   |
|             |             |          |

## LR VZD LIELRĪGAS REĢIONĀLĀ NODALA

### BŪVES TEHNISKĀS INVENTARIZĀCIJAS LIETA

Numurs: 13000111401003-01 10 Lapu skaits: \_

### **BŪVES KADASTRA APZĪMĒ.IUMS**

### 13000111401003

Administratīvā ēka (Būves nosaukums)

ADRESE: Jūrmala Dubultu prospekts 51

Tehniskās inventarizācijas darbu izpildītāji: Vija Majevska Izpildes datums: 09/03/2001

Tehniskās inventarizācijas darbu pārbaudītājs: Liāna Raudova Pārbaudes datums: 20/03/2001

LR VZD reģionālās nodaļas vadītājs

(Värds, Uzvärds)

Datums: 2001 . gada "21." Marta



Būves kadastra apzīmējums: 13000111401003

Izdrukas datums: 20/03/2001

Lapa Nr. 1

## INFORMĀCIJA PAR P